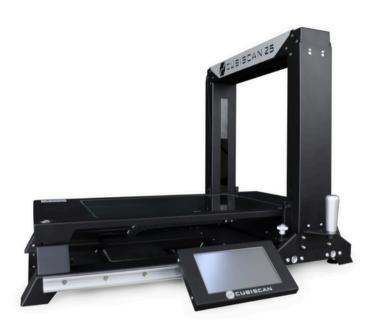

## PRODUCT DESCRIPTION

Unleash the full potential of your small items with the Cubiscan® 25. This versatile system utilizes advanced infrared sensors to provide accurate and reliable dimensions and weight data for individual packages, regardless of their shape or complexity.

## **PRODUCT FEATURE**

- Infrared light sensing technology
- 0.05" resolution
- Made with industrial grade materials
- Intuitive and user-friendly touch display

## **PHYSICAL SPECS**

Length: 81 cm Width: 69 cm Height: 58 cm Weight: 28 kg