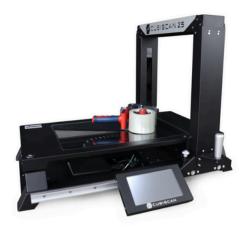

#### **PARCEL TYPES**

- Irregular
- Cuboidal

## PRODUCT DESCRIPTION

Unleash the full potential of your small items with the Cubiscan® 25. This versatile system utilizes advanced infrared sensors to provide accurate and reliable dimensions and weight data for individual packages, regardless of their shape or complexity.

Perfect for optimizing receiving, slotting, picking, and carton selection processes, the Cubiscan 25 is a valuable asset in industries like pharmaceuticals, health & beauty, publishing, and any other industry where DIM weight accuracy is crucial. Its compact design ensures easy integration into any workspace, while the optional mobile cart empowers you to dimension items on-the-go, maximizing flexibility and efficiency throughout your facility.