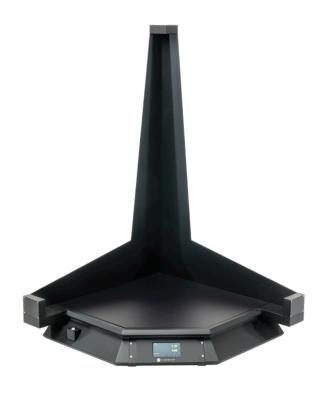

#### PRODUCT DESCRIPTION

The Cubiscan® 100, an integrated cubing and weighing system, provides complete and accurate dimensional data in any distribution center or warehouse application. Gathering data with a Cubiscan 100 helps eliminate manual data entry, erase human error, and protect data integrity. Once captured, the dimensional data is easily transferred to your warehouse management system where it can be used immediately. Equipped with ultrasonic sensing technology, one-touch measuring and weighing, and an integrated digital display and control panel, the Cubiscan 100 is an LFT (legal for trade) approved dimensioning system.

#### **PRODUCT FEATURE**

- Ultrasonic sensing technology
- One-touch measuring & weighing
- Integrateci digitai display & control panel
- User-definable "DIM factors" for DIM weight calculations
- Graphical, 3D representation of the item being measured

## **PHYSICAL SPECS**

Length: 81 cm Width: 81 cm Height: 121 cm Weight: 32 kg